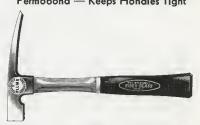

|
| FAM24    | 24 oz.      | 28 lbs.           |
| FAM32    | 32 oz.      | 34 lbs.           |
| FAM40    | 40 oz.      | 40 lbs.           |

#### HALF HATCHET

Smooth Black Nan-Breokable Red Fiber-Glass Handle Black Malded Duro-Cushian Grip Permaband — Keeps Hondle Tight



Bit Size Cat. No. FAH<sub>2</sub> 3 5/8"

Packed Wt. per doz. 28 lbs.

#### Heavy Duty CONSTRUCTION HAMMERS

Full Palished - Round Face, Octogon Neck Extro Length
Nan-Breokoble Red Fiber-Gloss Hondles
Block Malded Duro-Cushion Grips
Permobond — Keeps Hondles Tight



Cat. No. Head Weight Packed Wt. per doz. 22 oz. FA571RL 27 lbs. with Milled Checkered Foces FAX571RL 22 oz. 27 lbs.

#### BRICK HAMMERS

Full Palished Non-Breakable Red Fiber-Gloss Hondles Block Malded Dura-Cushian Grips Permobond — Keeps Hondles Tight



Cat. No. Head Weight Packed Wt. per dox. FAB24 24 oz. 26 lbs. FAB15 15 oz. 18 lbs.

#### SCALING HAMMER

Block Farged Finish Non-Breokoble Red Fiber-Glass Hondle Block Malded Duro-Cushion Grip Permoband — Keeps Handle Tight



Head Weight Packed Wt. per doz. Cat. No. **FAS** 20 lbs. 16 oz.

#### CAR BUILDERS' HATCHET

Smoath Block — Milled Checkered Foce Nan-Breakable Red Fiber-Gloss Hondle Block Malded Duro-Cushian Grip Permoband — Keeps Hondle Tight



Cat. No. **FAXCB** 

Bit Size 31/2

Packed Wt. per doz. 30 lbs.

Packaging — 4 in a shelf box — 24 in shipping carton.

### PLUMB HAMMERS

Plumb Hammers made from Special Analysis Steel give you higher quality. Designed to meet the requirements of master craftsmen, they have perfect balance and accuracy. Plumb Handles are turned from tou